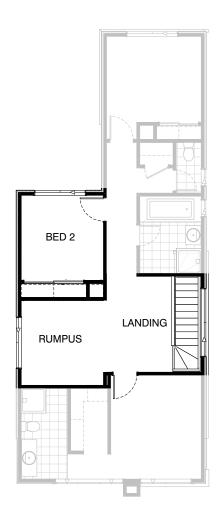

# **Option IP1-2 FF**

Provide First Floor option by removing Bed 2 and replace with Rumpus area

Increase width of bed 2 robe and adjust shelving to suit