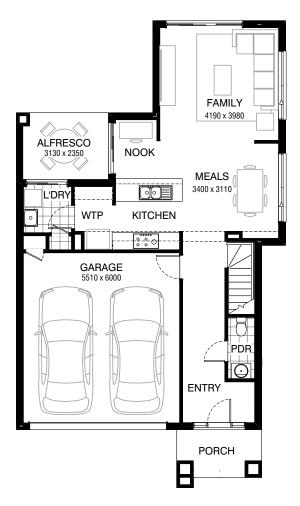

10.5m 21.0m

Total squares 22.3sq

**△**4

€ 2.5

GROUND FLOOR FIRST FLOOR

#### Facades available:

Condor, Matisse, Monet

Overall home width

Overall home length

16.43m

| Total     | 207.0m <sup>2</sup> | 22.3sq |
|-----------|---------------------|--------|
| Alfresco  | 7.6m <sup>2</sup>   | 0.8sq  |
| Porch     | 5.2m <sup>2</sup>   | 0.6sq  |
| Garage    | 35.8m <sup>2</sup>  | 3.9sq  |
| Residence | 158.3m <sup>2</sup> | 17.0sq |

Listed details based on Condor façade floorplan (illustrated)

**FLOORPLAN OPTIONS** 

Burbank 🛆

**△**4

🔔 2.5