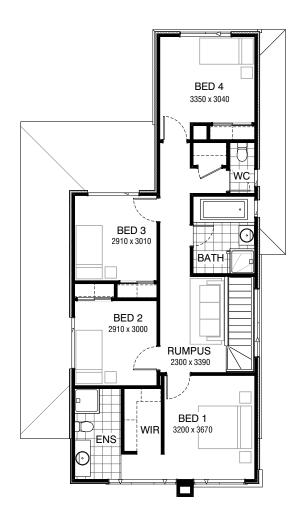

# **Option IP1-2 FF**

Provide First Floor option by removing Bed 2 and replace with Rumpus area

Increase width of bed 2 robe and adjust shelving to suit