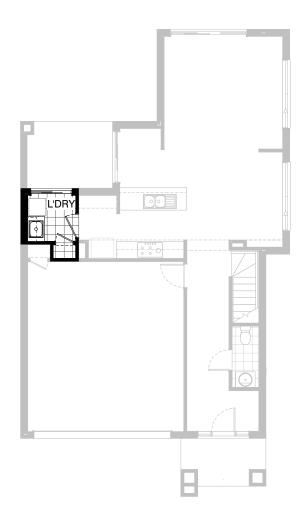

## **Option LD-1**

Provide Laundry upgrade with: 1no. 800mm base cabinet, 1no. 800mm overhead cupboard adjust tiled splashback and bench top to suit.

10.5m 21.0m

Total squares 22.3sq

**△**4

₾ 2.5