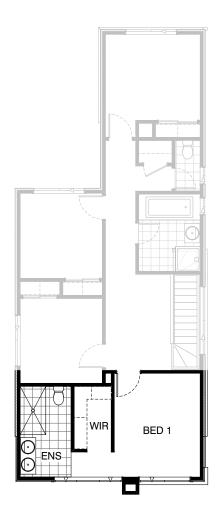

## **Option ENS-2 FF**

Provide Ensuite Option by
Descreasing width of Bed 1 by 160mm,
Move WIR over by 160mm and increase the ensuite by 160mm
1no. 1700mm x 900mm tiled shower base
1282mm vanity unit with 2no. basins