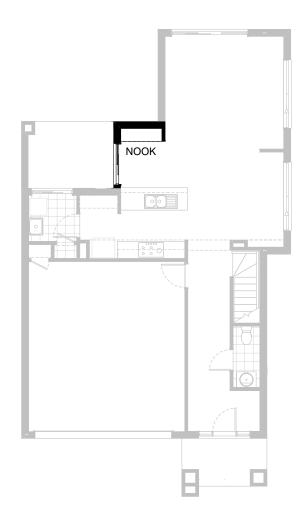

### **Option IP1-1**

Provide desk option to nook area with
300mm Deep plaster bulkhead
1no 450mm wide drawer unit,
32mm Imainated bench top 1450mm wide
Provide 1no. 1450mm x 2110mm aluminium sliding door in lieu of standard