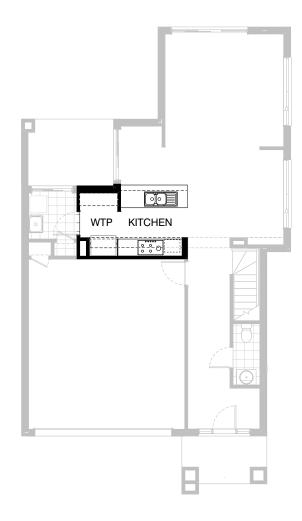

### Option K-1

Provide Kitchen upgrade with:
1no. MW provision with pot draw,
1no 900mm underbench oven with retractable rangehood,
1no 900mm cooktop,
1no. 700mm base cabinet,
1no. 700mm overhead cupboard,
1no. 600mm overhead cupboard,
1no. laminated open shelf above refrigerator space,
1no dw provision,
1no. 900mm base cabinet with 1no. double bowl sink with drainer,
1no. 300mm base cabinet,
1no 450mm drawer,
additional tiled splashback and bench top to suit.