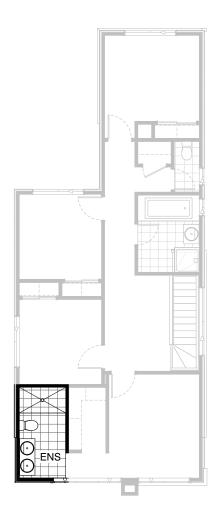

# **Option ENS-1 FF**

Provide Ensuite Option with 1630mm x 900mm tiled shower base 1282mm vanity unit with 2no. basins

10.5m 21.0m

Total squares 22.3sq

**△**4

₾ 2.5